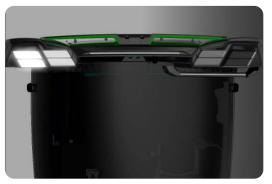

#### **Smart Matrix Worklights**

#### **Avoidance of glare**

- Automatic dimming of individual segments of the worklight which are glaring or not required
- Controlled by Light Reference Sensor Eye Tracking or Object recognition
- In combination with ZEROGLARE Technology