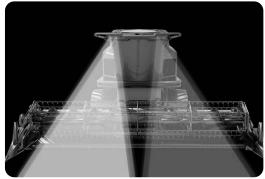

#### **Smart Matrix Worklights**

#### **Avoidance of glare**

- Automatic dimming of individual segments of the worklight which are glaring or not required
- Controlled by Light Reference Sensor Eye Tracking or Object recognition
- In combination with ZEROGLARE Technology