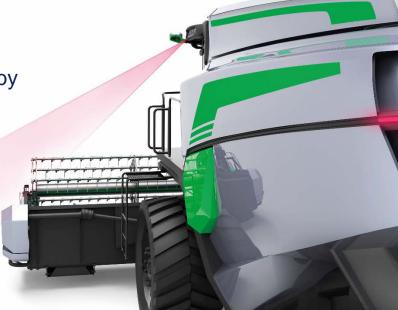

#### **HELLA VISIOTECH Projection light**

- Communication by using light
- Projects warning signals onto the ground to visually warn or alert other vehicles or passersby
- Mark certain work areas
- Luminous intensity for optimal employment in daylight conditions

#### **HELLA VISIOTECH**

### Communication by using light

#### **Our vision:**

Increasing the workplace safety and the operators comfort

#### **Technical information:**

- Perfect view even under daylight conditions
- Other symbols / working area warning projections possible

Application examples