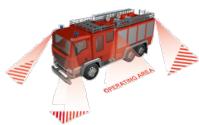

#### **HELLA VISIOTECH Projection light**

- Communication by using light
- Projects warning signals onto the ground to visually warn or alert other vehicles or passersby
- Mark certain work areas
- Luminous intensity for optimal employment in daylight conditions

### Communication by using light

#### **Technical information:**

- Perfect view even under daylight conditions
- Other symbols / working area warning projections possible

Application examples