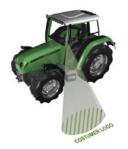

#### **HELLA VISIOTECH Projection light**

- Communication by using light
- Projects warning signals onto the ground to visually warn or alert other vehicles or passersby
- Mark certain work areas
- Luminous intensity for optimal employment in daylight conditions

### Communication by using light

#### **Our vision:**

Increasing the workplace safety and the operators comfort

#### **Technical information:**

- Perfect view even under daylight conditions
- Other symbols / working area warning projections possible

Application examples