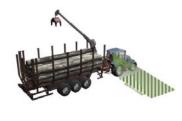

#### **HELLA VISIOTECH Projection light**

- Communication by using light
- Projects warning signals onto the ground to visually warn or alert other vehicles or passersby
- Mark certain work areas
- Luminous intensity for optimal employment in daylight conditions

### Communication by using light

#### **Technical information:**

- Perfect view even under daylight conditions
- Other symbols / working area warning projections possible

Application examples