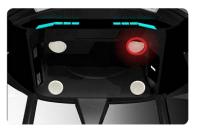

#### **Smart Matrix Worklights**

#### **Avoidance of glare**

- Automatic dimming of individual segments of the worklight which are glaring or not required
- Controlled by Light Reference Sensor Eye Tracking or Object recognition
- In combination with ZEROGLARE Technology